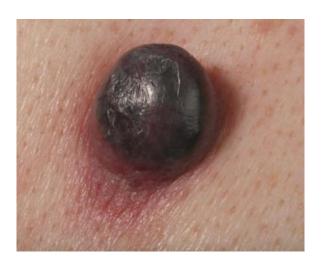

### MELANOMA- THE FACTS

- Most commonly arises from skin
  - Can also arise from mucosa (mouth, etc.), Uveal tract (back of the eye), or anywhere with pigment cells
- One of the most common cancers in younger adults
- Affects men more than women
- Amount of cases diagnosed has risen, mortality has been stable and recently improving
  - Most rapidly increasing cancer in Caucasians
- Much higher risk of mortality compared to NMSC
  - Most important predictor is depth of tumor invasion
- Represents less than 5% of all skin cancers diagnosed,
   Lifetime risk around 1-2%

### MELANOMA-RISK FACTORS

- Stronger genetic component than NMSC
  - Family history more important
- Fair skin, red hair, inability to tan
- Intense intermittent sun exposure
- Tanning bed usage
- Persons with >100 moles
- Persons with >5 atypical moles
- Previous self history of melanoma