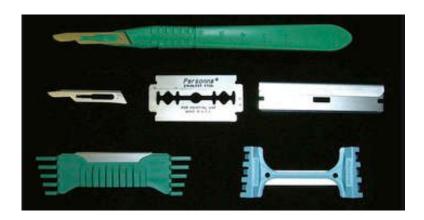

#### **Shave Biopsy**

- Injectable Lidocaine
- Skin cleanser
- Gauze
- Shave biopsy blade
- Cautery (Chemical or Electrocautery)
- Vaseline
- Bandage

### SHAVE BIOPSY

- 1% lidoacaine with 1:100 epinephrine
- Skin Cleanser
- Biopsy Blade
- Cautery

 Want to Sample the entire lesion without leaving a large indentation (especially in cosmetically sensitive areas)