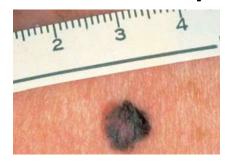

## MELANOMA-WHAT TO LOOK FOR?

ABCDEs of melanoma

### MELANOMA-PRACTICAL ADVICE

- Monthly self skin exams are important. If you notice a mole changing, bleeding, getting darker, don't hesitate to call your dermatologist for an appointment
- When caught early melanoma is most likely treatable with no long-term issues, but it does have a much higher risk of spreading once it has grown deeper in the skin