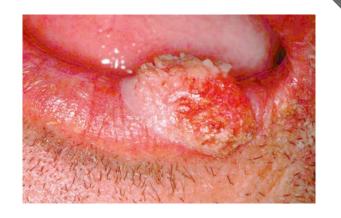

### SCC- WHAT TO LOOK FOR?

- Most commonly on the scalp, face, neck, forearms, hands, and shin (areas exposed to sun)
- Usually red to skin colored
- Usually feel like hard bumps with some induration or "substance" under the skin
- Can grow slowly or enlarge quickly depending on the type of SCC

- Similar to basal cell carcinoma, the classic story is "a spot that just wont heal, despite numerous home remedies"
- The vast majority of SCC that I see everyday are easily treatable, like basal cell
  - However, a small subset can spread to lymph nodes and be dangerous to your health
- I worry most about ones that grow rapidly, evolve quickly and are in higher risk areas such as the ear or lip