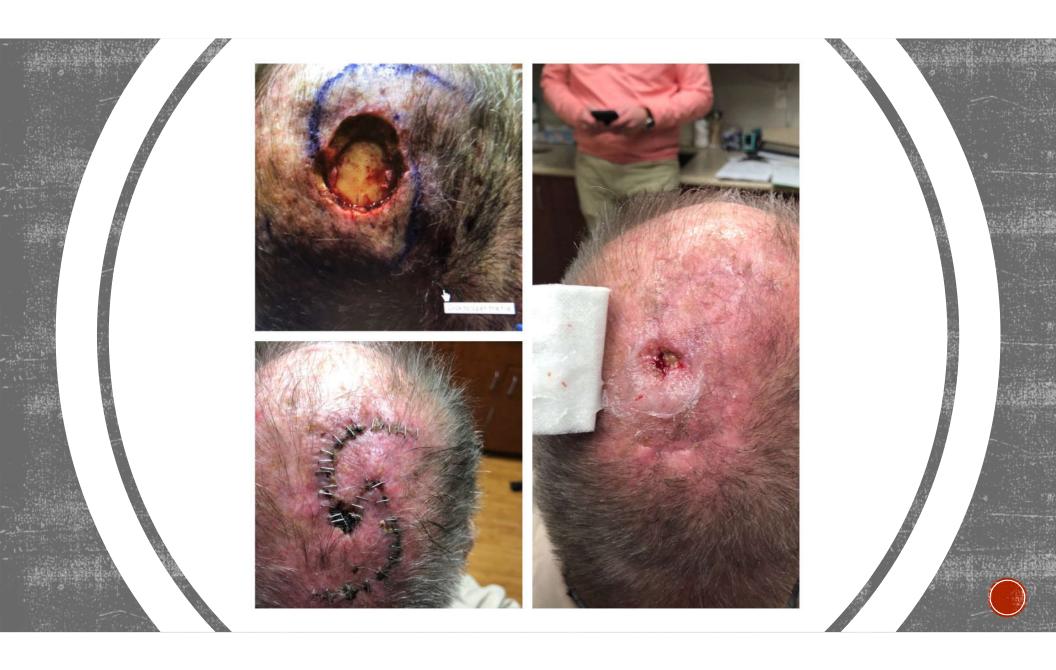

### MOHS MICROGRAPHIC SURGERY (MMS)

- The standard of care on head and neck NMSC
- Cure rate over 99% for most tumors
- This is due to 100% margin control

### 100% MARGIN CONTROL