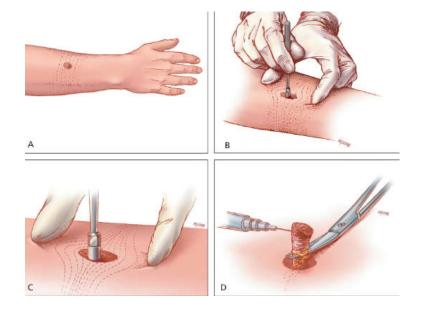

#### **Punch Biopsy**

- Injectable Lidocaine
- Skin Cleanser
- Gauze
- Punch Biopsy Tool
- Needle Driver
- Forceps
- Suture
- Vaseline
- Bandage

### PUNCH BIOPSY

- Punch Biopsy Tool (commonly use 3, 4, or 5 mm)
- Needle Driver
- Forceps
- Suture

- Spread skin perpendicular to relaxed skin tension lines
- Advance Punch biopsy tool in a twisting back and forth motion
- Depth depends on site
- No need to cauterize, sutures stop bleeding
- Simple Interrupted stitches