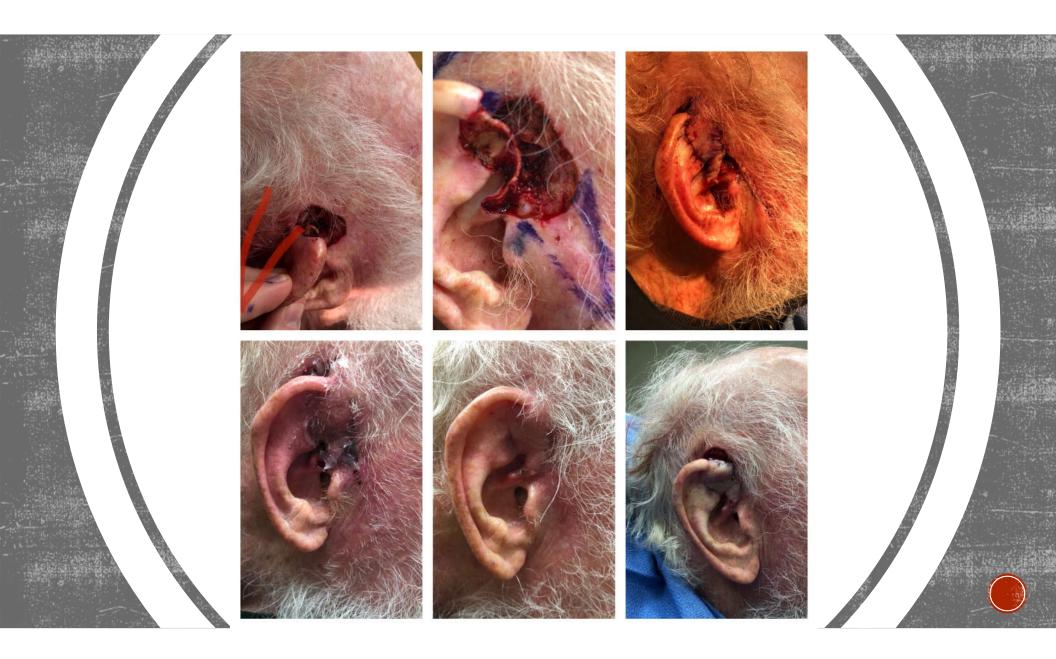

### MOHS MICROGRAPHIC SURGERY (MMS)

- The standard of care on head and neck NMSC
- Cure rate over 99% for most tumors
- This is due to 100% margin control

### 100% MARGIN CONTROL