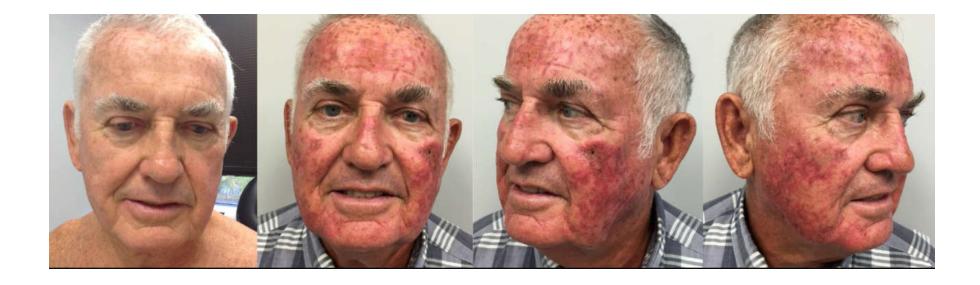

### BCC- WHAT TO LOOK FOR?

Most commonly flesh colored papule with no extra pigment

Shiny, pearly appearance

Sometimes with increased vasculature

Elevated or raised

Can ulcerate and bleed

Most commonly on the face

### BCC- PRACTICAL ADVICE

- Typically presents as wounds or bumps that "just won't heal"
  - "Hey Doc I have this place on my face that started as an acne bump and it wouldn't heal for a few weeks, so then I tried Neosporin and it came very close to healing. Then 3 weeks later I woke up and there was blood on my pillowcase that I noticed was coming from this spot."
- Think of these like cavities. They are unlikely to spread to bad places, but can locally be aggressive causing pain, bleeding, discomfort, and sometimes disfigurement.