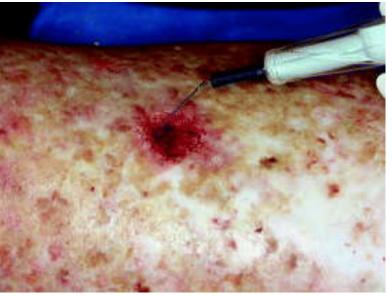

### PUNCH BIOPSY

- Punch Biopsy Tool (commonly use 3, 4, or 5 mm)
- Needle Driver
- Forceps
- Suture

- Spread skin perpendicular to relaxed skin tension lines
- Advance Punch biopsy tool in a twisting back and forth motion
- Depth depends on site
- No need to cauterize, sutures stop bleeding
- Simple Interrupted stitches