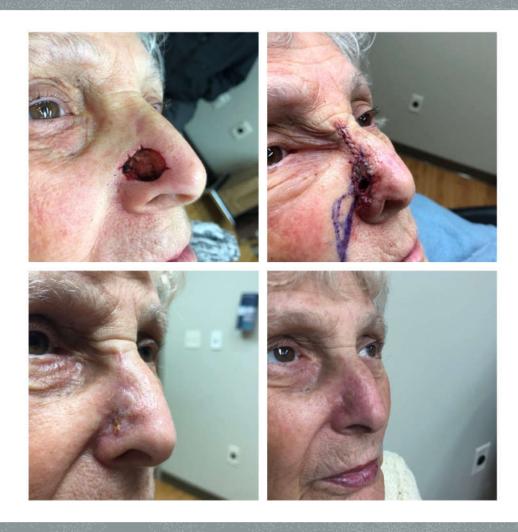

### MOHS MICROGRAPHIC SURGERY (MMS)

- The standard of care on head and neck NMSC
- Cure rate over 99% for most tumors
- This is due to 100% margin control

### 100% MARGIN CONTROL