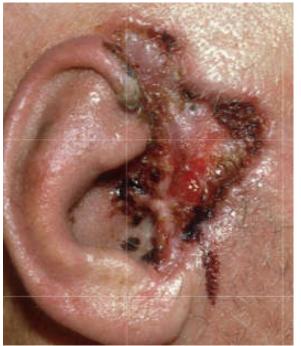

### SCC- WHAT TO LOOK FOR?

- Most commonly on the scalp, face, neck, forearms, hands, and shin (areas exposed to sun)
- Usually red to skin colored
- Usually feel like hard bumps with some induration or "substance" under the skin
- Can grow slowly or enlarge quickly depending on the type of SCC

- Similar to basal cell carcinoma, the classic story is "a spot that just wont heal, despite numerous home remedies"
- The vast majority of SCC that I see everyday are easily treatable, like basal cell
  - However, a small subset can spread to lymph nodes and be dangerous to your health
- I worry most about ones that grow rapidly, evolve quickly and are in higher risk areas such as the ear or lip