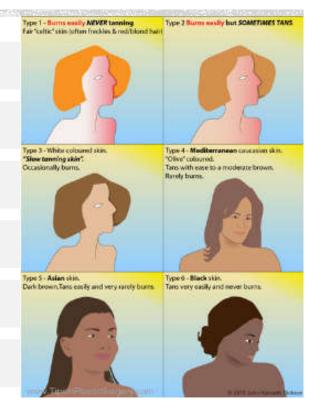

### BCC- RISK FACTORS

- Intermittent/ intense sun exposure
- Sunburns at any age
- Fair skin
- Always burns in the sun (Type I Fitzpatrick skin)
- Red hair, blue eyes, freckling
- Immune suppression such as transplant patient

- Cumulative long-term sun exposure
- Childhood sunburns
- Fair skin
- Red hair, blue eyes, freckles
- Areas of chronic trauma, such as burn scars
- Immunosuppression such as organ transplant

### MELANOMA-RISK FACTORS

- Stronger genetic component than NMSC
  - Family history more important
- Fair skin, red hair, inability to tan
- Intense intermittent sun exposure
- Tanning bed usage
- Persons with >100 moles
- Persons with >5 atypical moles
- Previous self history of melanoma