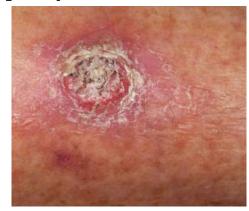

### BASAL CELL CARCINOMA(BCC)- THE FACTS

- The most common cancer in the entire world
- 80% of all NMSC
- ~3 million diagnosed per year in the USA
- Men more commonly affected than women (2:1)
- Mortality is very rare
- After the  $1^{st}$  BCC, there is about a 40% chance to develop a  $2^{nd}$  one
- Subtypes Include: superficial, nodular, infiltrative, morpheaform, micronodular

### BCC- WHAT TO LOOK FOR?

Most commonly flesh colored papule with no extra pigment

Shiny, pearly appearance

Sometimes with increased vasculature

Elevated or raised

Can ulcerate and bleed

Most commonly on the face