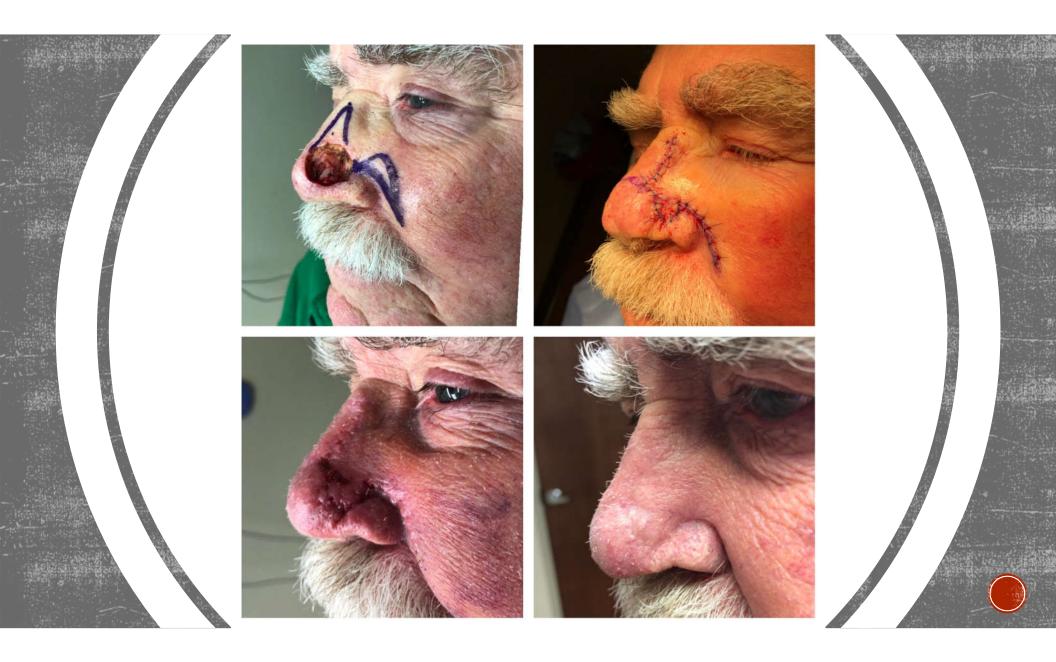

## FAVORITE PART OF MY TOB!!!

Reconstruction and advanced suturing

## SUTURING

- My whole life and career is built around suturing
- The MOST important part of a good stitch job is the deep dermal stitches that will dissolve with time
- THINK of top visible sutures like window dressing
- When possible try to hide suture line in Relaxed skin tension lines and cosmetic boundaries