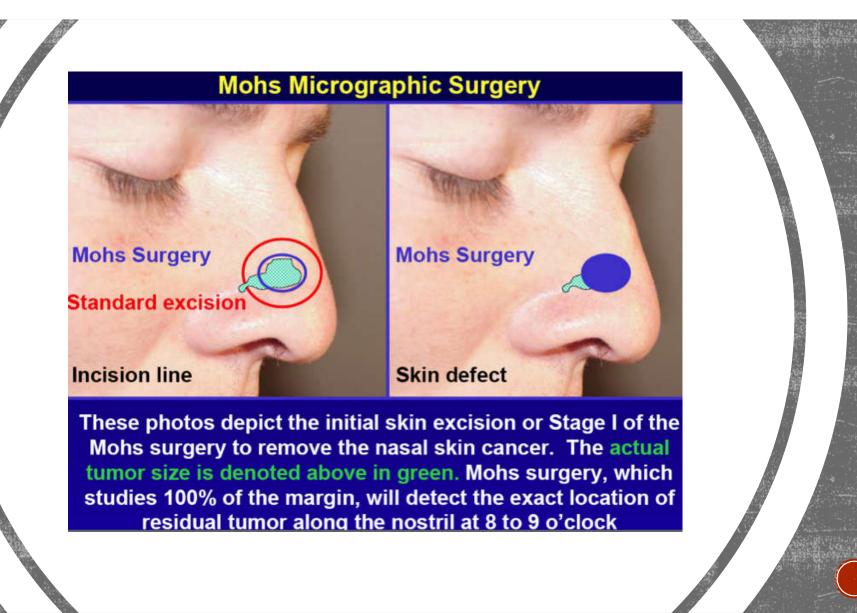

### MOHS MICROGRAPHIC SURGERY (MMS)

- The standard of care on head and neck NMSC
- Cure rate over 99% for most tumors
- This is due to 100% margin control

### 100% MARGIN CONTROL