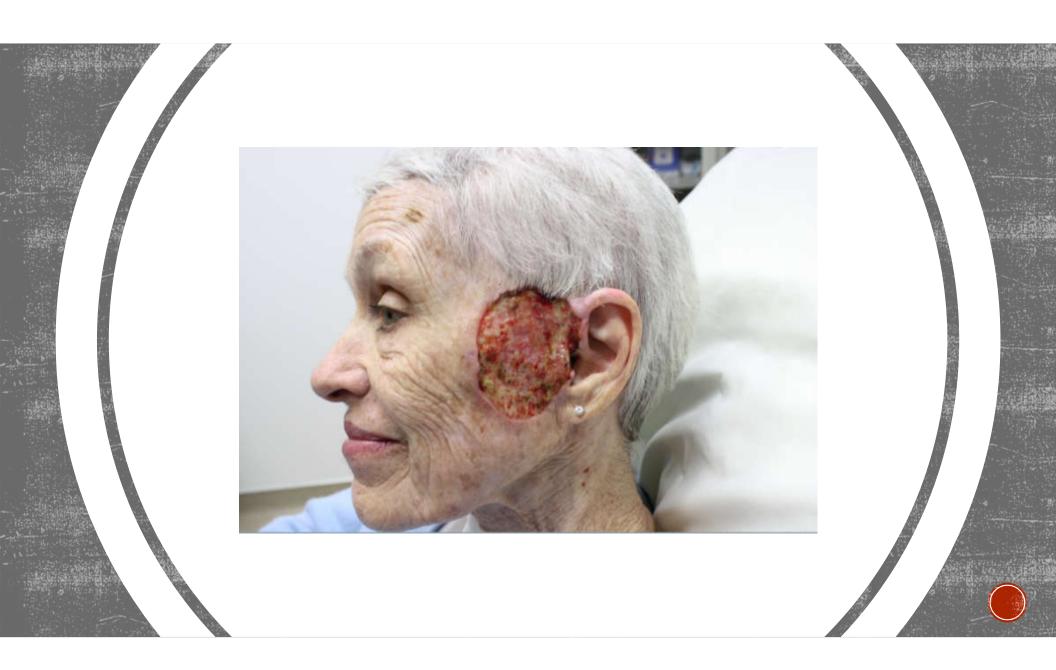

### ELECTRODESSICATION AND CURETTAGE (EDC).... AKA "SCRAPE AND BURN"

- Skin affected by skin cancer is friable and can be curreted ("scraped") easily
- Only indicated for non dangerous NMSC that measure smaller than 2cm
  - Subtypes eligible for EDC include superficial BCC, nodular BCC, SCC-IS, and occassionally well-differentiated SCC
  - Location important
- More commonly used on non-cosmetic sensitve areas because the scar is circular and more visible
- Cure rate i~ 90-93%, higher in experienced hands
- Okay with lower cure rate because these subtypes are non aggressive and can be monitored
- Procedure takes 1-2 mins