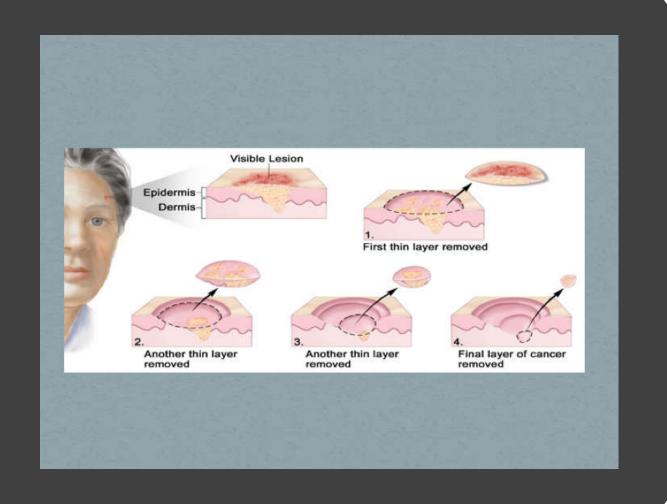

### MOHS MICROGRAPHIC SURGERY (MMS)

- The standard of care on head and neck NMSC
- Cure rate over 99% for most tumors
- This is due to 100% margin control

### 100% MARGIN CONTROL