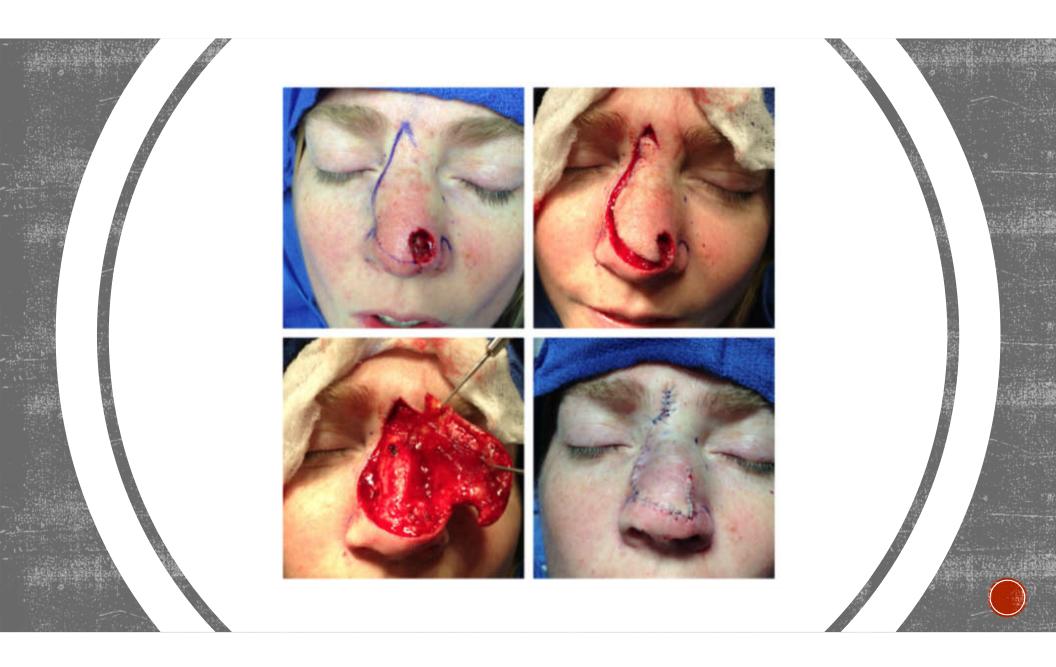

## FAVORITE PART OF MY TOB!!!

Reconstruction and advanced suturing

## SUTURING

- My whole life and career is built around suturing
- The MOST important part of a good stitch job is the deep dermal stitches that will dissolve with time
- THINK of top visible sutures like window dressing
- When possible try to hide suture line in Relaxed skin tension lines and cosmetic boundaries