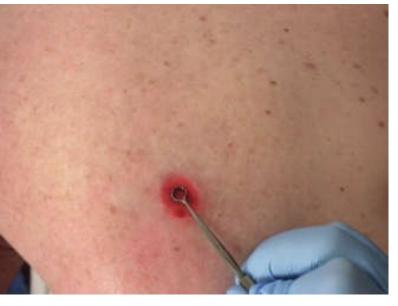

### ELECTRODESSICATION AND CURETTAGE (EDC).... AKA "SCRAPE AND BURN"

- Skin affected by skin cancer is friable and can be curreted ("scraped") easily
- Only indicated for non dangerous NMSC that measure smaller than 2cm
  - Subtypes eligible for EDC include superficial BCC, nodular BCC, SCC-IS, and occassionally well-differentiated SCC
  - Location important
- More commonly used on non-cosmetic sensitve areas because the scar is circular and more visible
- Cure rate i~ 90-93%, higher in experienced hands
- Okay with lower cure rate because these subtypes are non aggressive and can be monitored
- Procedure takes 1-2 mins