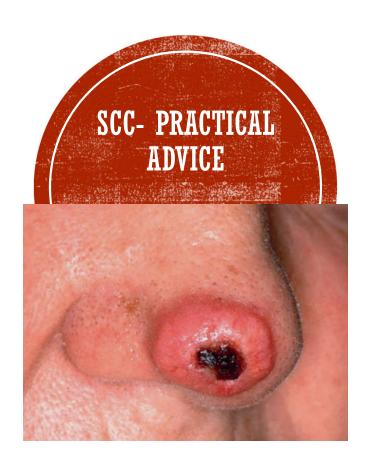

### BCC- PRACTICAL ADVICE

- Typically presents as wounds or bumps that "just won't heal"
  - "Hey Doc I have this place on my face that started as an acne bump and it wouldn't heal for a few weeks, so then I tried Neosporin and it came very close to healing. Then 3 weeks later I woke up and there was blood on my pillowcase that I noticed was coming from this spot."
- Think of these like cavities. They are unlikely to spread to bad places, but can locally be aggressive causing pain, bleeding, discomfort, and sometimes disfigurement.

### SCC- WHAT TO LOOK FOR?

- Most commonly on the scalp, face, neck, forearms, hands, and shin (areas exposed to sun)
- Usually red to skin colored
- Usually feel like hard bumps with some induration or "substance" under the skin
- Can grow slowly or enlarge quickly depending on the type of SCC

- Similar to basal cell carcinoma, the classic story is "a spot that just wont heal, despite numerous home remedies"
- The vast majority of SCC that I see everyday are easily treatable, like basal cell
  - However, a small subset can spread to lymph nodes and be dangerous to your health
- I worry most about ones that grow rapidly, evolve quickly and are in higher risk areas such as the ear or lip