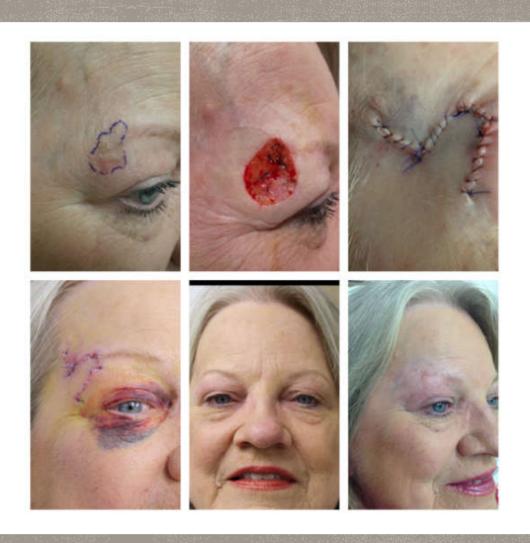

## FAVORITE PART OF MY TOB!!!

Reconstruction and advanced suturing

## SUTURING

- My whole life and career is built around suturing
- The MOST important part of a good stitch job is the deep dermal stitches that will dissolve with time
- THINK of top visible sutures like window dressing
- When possible try to hide suture line in Relaxed skin tension lines and cosmetic boundaries