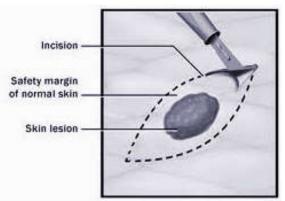

#### WIDE LOCAL EXCISION

- Standard margins is taken around the skin cancer, wound is sutured, pathology is sent off, wait to here back with results
- 5mm margin for BCC and SCC
- At least 1cm for melanoma
- Cure rate is around 97%
- Limiting factor is that only about 1% of true margin is evaluated