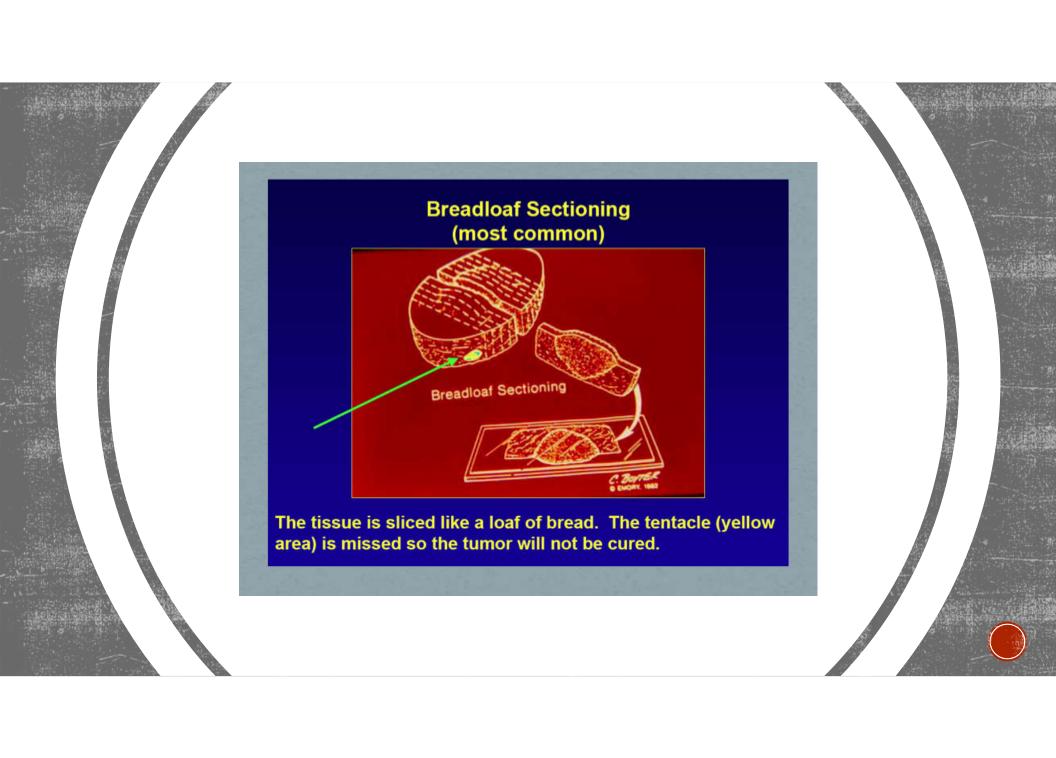

#### WIDE LOCAL EXCISION

- Standard margins is taken around the skin cancer, wound is sutured, pathology is sent off, wait to here back with results
- 5mm margin for BCC and SCC
- At least 1cm for melanoma
- Cure rate is around 97%
- Limiting factor is that only about 1% of true margin is evaluated