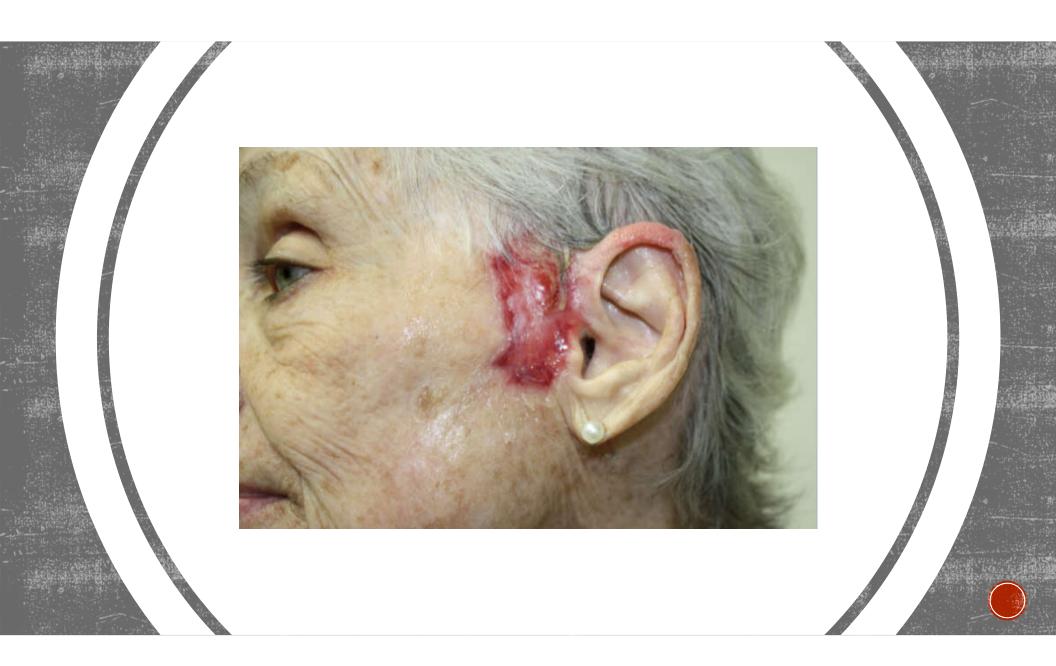

### BCC- WHAT TO LOOK FOR?

Most commonly flesh colored papule with no extra pigment

Shiny, pearly appearance

Sometimes with increased vasculature

Elevated or raised

Can ulcerate and bleed

Most commonly on the face

### BCC- PRACTICAL ADVICE

- Typically presents as wounds or bumps that "just won't heal"
  - "Hey Doc I have this place on my face that started as an acne bump and it wouldn't heal for a few weeks, so then I tried Neosporin and it came very close to healing. Then 3 weeks later I woke up and there was blood on my pillowcase that I noticed was coming from this spot."
- Think of these like cavities. They are unlikely to spread to bad places, but can locally be aggressive causing pain, bleeding, discomfort, and sometimes disfigurement.