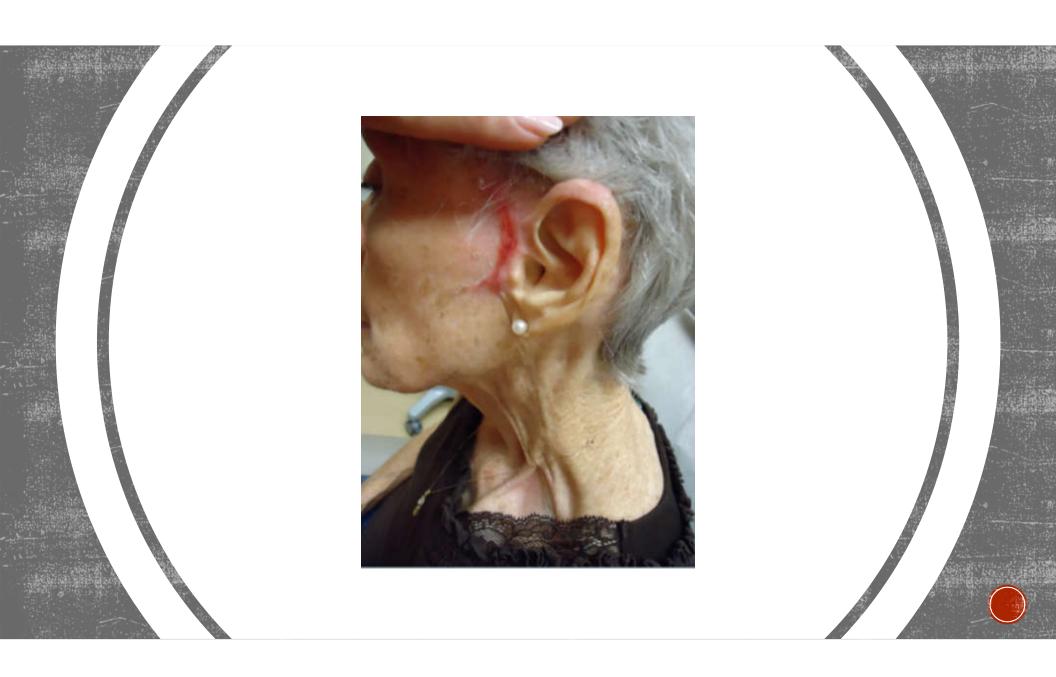

### BCC- WHAT TO LOOK FOR?

Most commonly flesh colored papule with no extra pigment

Shiny, pearly appearance

Sometimes with increased vasculature

Elevated or raised

Can ulcerate and bleed

Most commonly on the face

### BCC- PRACTICAL ADVICE

- Typically presents as wounds or bumps that "just won't heal"
  - "Hey Doc I have this place on my face that started as an acne bump and it wouldn't heal for a few weeks, so then I tried Neosporin and it came very close to healing. Then 3 weeks later I woke up and there was blood on my pillowcase that I noticed was coming from this spot."
- Think of these like cavities. They are unlikely to spread to bad places, but can locally be aggressive causing pain, bleeding, discomfort, and sometimes disfigurement.