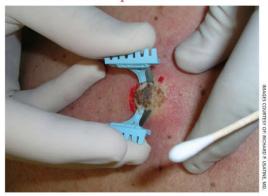

Saucerization of a suspected melanoma

- Used mostly on growths (lesions)
- 90-95% of the biopsies I perform
- FYI: Sampling the ENTIRE lesion is especially important for pigmented lesions when ruling out melanoma
  - Old Dogma is to use a punch biopsy to get the entire depth
  - Now pathologist prefer "scoop shaves" to evaluate the entire lesion