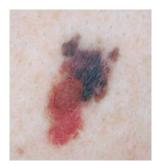

## MELANOMA-WHAT TO LOOK FOR?

ABCDEs of melanoma

### MELANOMA-PRACTICAL ADVICE

- Monthly self skin exams are important. If you notice a mole changing, bleeding, getting darker, don't hesitate to call your dermatologist for an appointment
- When caught early melanoma is most likely treatable with no long-term issues, but it does have a much higher risk of spreading once it has grown deeper in the skin