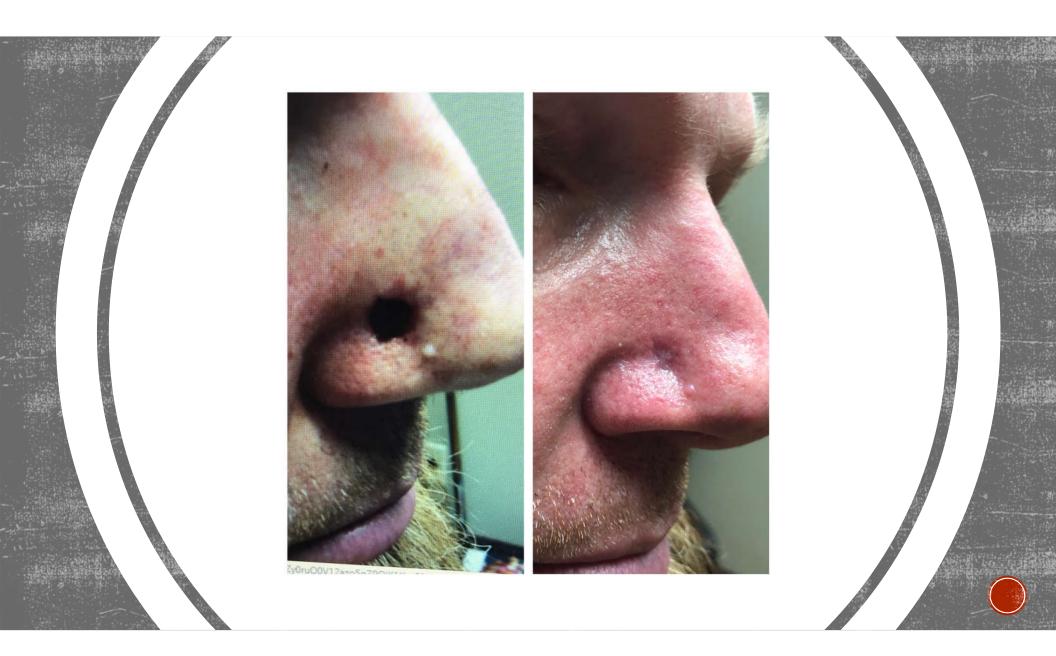

### BASAL CELL CARCINOMA(BCC)- THE FACTS

- The most common cancer in the entire world
- 80% of all NMSC
- ~3 million diagnosed per year in the USA
- Men more commonly affected than women (2:1)
- Mortality is very rare
- After the  $1^{st}$  BCC, there is about a 40% chance to develop a  $2^{nd}$  one
- Subtypes Include: superficial, nodular, infiltrative, morpheaform, micronodular

### BCC- WHAT TO LOOK FOR?

Most commonly flesh colored papule with no extra pigment

Shiny, pearly appearance

Sometimes with increased vasculature

Elevated or raised

Can ulcerate and bleed

Most commonly on the face