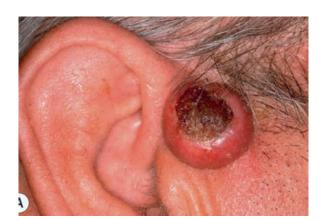

### SCC- WHAT TO LOOK FOR?

- Most commonly on the scalp, face, neck, forearms, hands, and shin (areas exposed to sun)
- Usually red to skin colored
- Usually feel like hard bumps with some induration or "substance" under the skin
- Can grow slowly or enlarge quickly depending on the type of SCC

- Similar to basal cell carcinoma, the classic story is "a spot that just wont heal, despite numerous home remedies"
- The vast majority of SCC that I see everyday are easily treatable, like basal cell
  - However, a small subset can spread to lymph nodes and be dangerous to your health
- I worry most about ones that grow rapidly, evolve quickly and are in higher risk areas such as the ear or lip