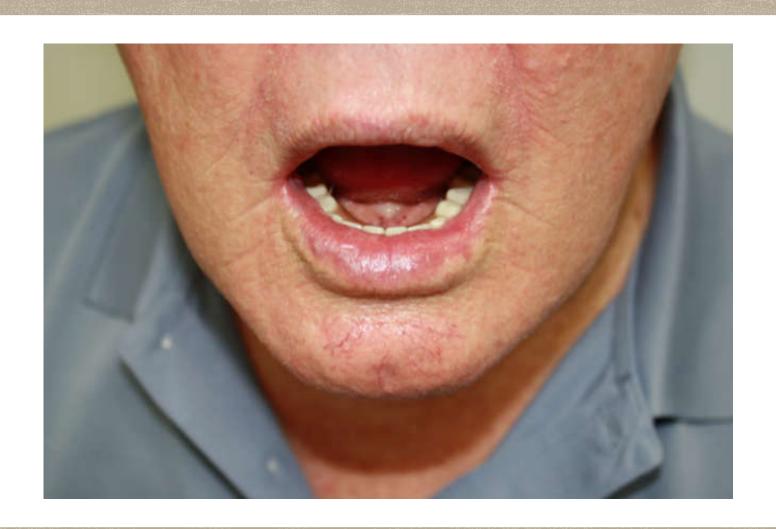

### BCC- WHAT TO LOOK FOR?

Most commonly flesh colored papule with no extra pigment

Shiny, pearly appearance

Sometimes with increased vasculature

Elevated or raised

Can ulcerate and bleed

Most commonly on the face

### BCC- PRACTICAL ADVICE

- Typically presents as wounds or bumps that "just won't heal"
  - "Hey Doc I have this place on my face that started as an acne bump and it wouldn't heal for a few weeks, so then I tried Neosporin and it came very close to healing. Then 3 weeks later I woke up and there was blood on my pillowcase that I noticed was coming from this spot."
- Think of these like cavities. They are unlikely to spread to bad places, but can locally be aggressive causing pain, bleeding, discomfort, and sometimes disfigurement.