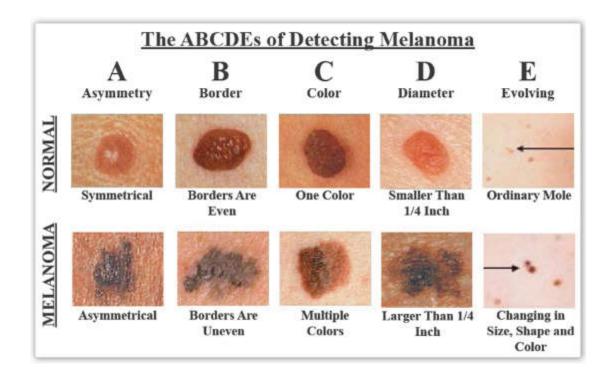

rise from mucosa (mouth, etc.), Uveal tract (back of the eye), or anywhere with pigment cells
- One of the most common cancers in younger adults
- Affects men more than women
- Amount of cases diagnosed has risen, mortality has been stable and recently improving
  - Most rapidly increasing cancer in Caucasians
- Much higher risk of mortality compared to NMSC
  - Most important predictor is depth of tumor invasion
- Represents less than 5% of all skin cancers diagnosed,
   Lifetime risk around 1-2%

### MELANOMA-RISK FACTORS

- Stronger genetic component than NMSC
  - Family history more important
- Fair skin, red hair, inability to tan
- Intense intermittent sun exposure
- Tanning bed usage
- Persons with >100 moles
- Persons with >5 atypical moles
- Previous self history of melanoma







## MELANOMA-WHAT TO LOOK FOR?

ABCDEs of melanoma







### MELANOMA-PRACTICAL ADVICE

- Monthly self skin exams are important. If you notice a mole changing, bleeding, getting darker, don't hesitate to call your dermatologist for an appointment
- When caught early melanoma is most likely treatable with no long-term issues, but it does have a much higher risk of spreading once it has grown deeper in the skin



- Early melanoma (non-invasive), confined to only the upper most layer of the skin
- Occurs very often in sun damaged skin
- Once treated, overall survival is great
- Patients with history of MIS, have close to same survival as someone who has never been diagnosed
- Risk factor for development of unrelated invasive melanoma
- Marker of significant lifetime sun exposure

### TREAT