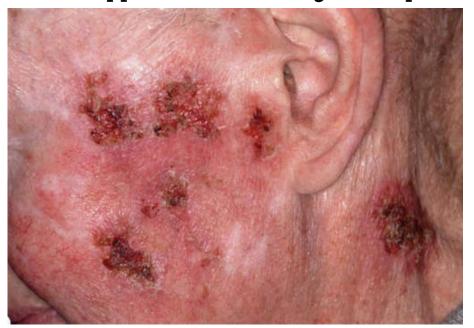

### SCC- WHAT TO LOOK FOR?

- Most commonly on the scalp, face, neck, forearms, hands, and shin (areas exposed to sun)
- Usually red to skin colored
- Usually feel like hard bumps with some induration or "substance" under the skin
- Can grow slowly or enlarge quickly depending on the type of SCC

- Similar to basal cell carcinoma, the classic story is "a spot that just wont heal, despite numerous home remedies"
- The vast majority of SCC that I see everyday are easily treatable, like basal cell
  - However, a small subset can spread to lymph nodes and be dangerous to your health
- I worry most about ones that grow rapidly, evolve quickly and are in higher risk areas such as the ear or lip