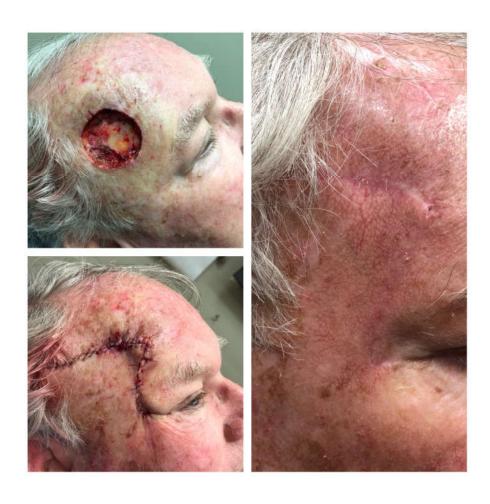

### MOHS MICROGRAPHIC SURGERY (MMS)

- The standard of care on head and neck NMSC
- Cure rate over 99% for most tumors
- This is due to 100% margin control

### 100% MARGIN CONTROL