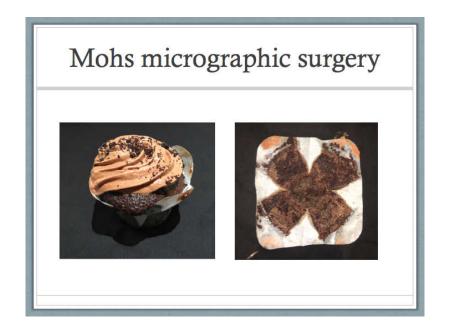

### MOHS MICROGRAPHIC SURGERY (MMS)

- The standard of care on head and neck NMSC
- Cure rate over 99% for most tumors
- This is due to 100% margin control

### 100% MARGIN CONTROL