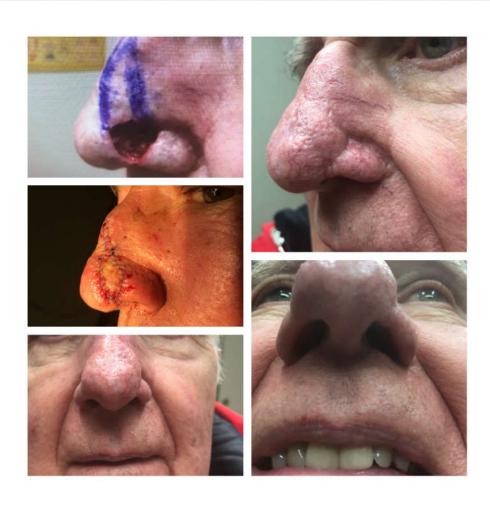

### MOHS MICROGRAPHIC SURGERY (MMS)

- The standard of care on head and neck NMSC
- Cure rate over 99% for most tumors
- This is due to 100% margin control

### 100% MARGIN CONTROL