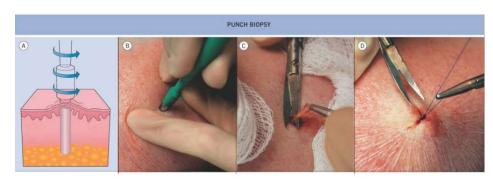

### PUNCH BIOPSY

- Punch Biopsy Tool (commonly use 3, 4, or 5 mm)
- Needle Driver
- Forceps
- Suture

- Spread skin perpendicular to relaxed skin tension lines
- Advance Punch biopsy tool in a twisting back and forth motion
- Depth depends on site
- No need to cauterize, sutures stop bleeding
- Simple Interrupted stitches