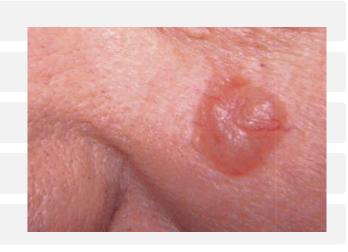

### BASAL CELL CARCINOMA(BCC)- THE FACTS

- The most common cancer in the entire world
- 80% of all NMSC
- ~3 million diagnosed per year in the USA
- Men more commonly affected than women (2:1)
- Mortality is very rare
- After the  $1^{st}$  BCC, there is about a 40% chance to develop a  $2^{nd}$  one
- Subtypes Include: superficial, nodular, infiltrative, morpheaform, micronodular

### BCC- WHAT TO LOOK FOR?

Most commonly flesh colored papule with no extra pigment

Shiny, pearly appearance

Sometimes with increased vasculature

Elevated or raised

Can ulcerate and bleed

Most commonly on the face

### BCC- PRACTICAL ADVICE

- Typically presents as wounds or bumps that "just won't heal"
  - "Hey Doc I have this place on my face that started as an acne bump and it wouldn't heal for a few weeks, so then I tried Neosporin and it came very close to healing. Then 3 weeks later I woke up and there was blood on my pillowcase that I noticed was coming from this spot."
- Think of these like cavities. They are unlikely to spread to bad places, but can locally be aggressive causing pain, bleeding, discomfort, and sometimes disfigurement.