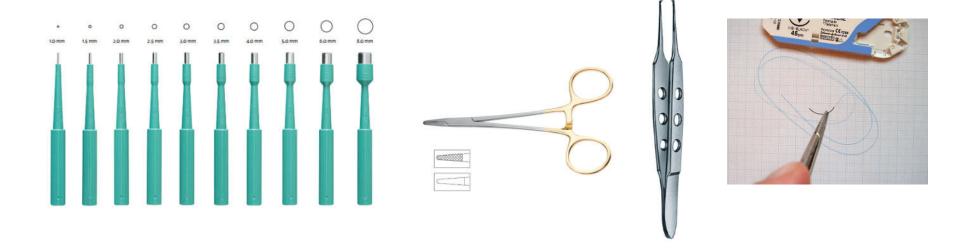

#### **Punch Biopsy**

- Injectable Lidocaine
- Skin Cleanser
- Gauze
- Punch Biopsy Tool
- Needle Driver
- Forceps
- Suture
- Vaseline
- Bandage

### PUNCH BIOPSY

- Punch Biopsy Tool (commonly use 3, 4, or 5 mm)
- Needle Driver
- Forceps
- Suture

- Spread skin perpendicular to relaxed skin tension lines
- Advance Punch biopsy tool in a twisting back and forth motion
- Depth depends on site
- No need to cauterize, sutures stop bleeding
- Simple Interrupted stitches