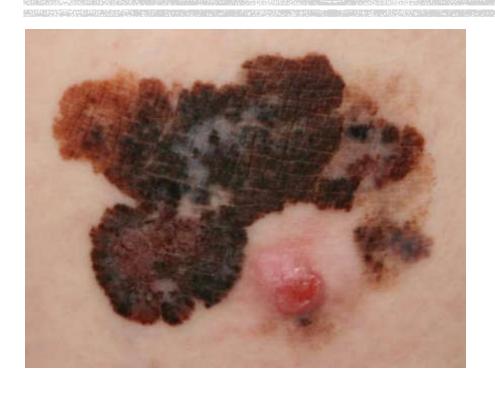

## MELANOMA-WHAT TO LOOK FOR?

ABCDEs of melanoma

### MELANOMA-PRACTICAL ADVICE

- Monthly self skin exams are important. If you notice a mole changing, bleeding, getting darker, don't hesitate to call your dermatologist for an appointment
- When caught early melanoma is most likely treatable with no long-term issues, but it does have a much higher risk of spreading once it has grown deeper in the skin