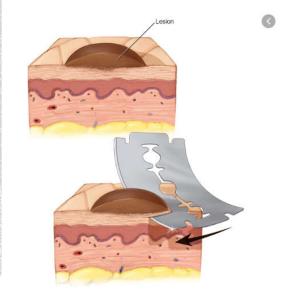

### SHAVE BIOPSY

- 1% lidoacaine with 1:100 epinephrine
- Skin Cleanser
- Biopsy Blade
- Cautery

 Want to Sample the entire lesion without leaving a large indentation (especially in cosmetically sensitive areas)

Saucerization of a suspected melanoma

- Used mostly on growths (lesions)
- 90-95% of the biopsies I perform
- FYI: Sampling the ENTIRE lesion is especially important for pigmented lesions when ruling out melanoma
  - Old Dogma is to use a punch biopsy to get the entire depth
  - Now pathologist prefer "scoop shaves" to evaluate the entire lesion