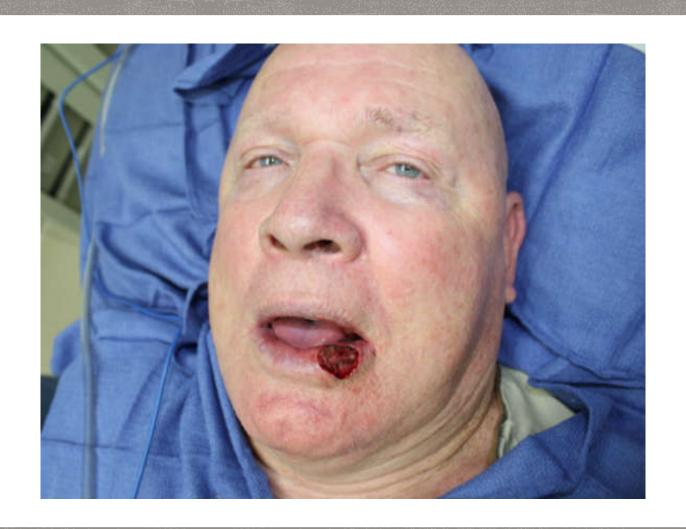

### SCC- WHAT TO LOOK FOR?

- Most commonly on the scalp, face, neck, forearms, hands, and shin (areas exposed to sun)
- Usually red to skin colored
- Usually feel like hard bumps with some induration or "substance" under the skin
- Can grow slowly or enlarge quickly depending on the type of SCC

- Similar to basal cell carcinoma, the classic story is "a spot that just wont heal, despite numerous home remedies"
- The vast majority of SCC that I see everyday are easily treatable, like basal cell
  - However, a small subset can spread to lymph nodes and be dangerous to your health
- I worry most about ones that grow rapidly, evolve quickly and are in higher risk areas such as the ear or lip