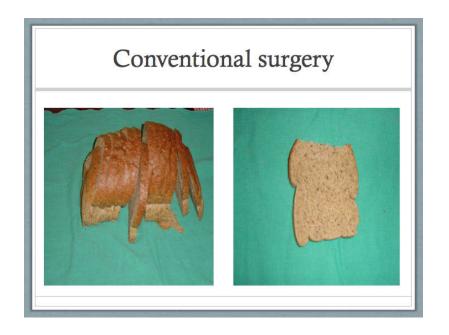

#### WIDE LOCAL EXCISION

- Standard margins is taken around the skin cancer, wound is sutured, pathology is sent off, wait to here back with results
- 5mm margin for BCC and SCC
- At least 1cm for melanoma
- Cure rate is around 97%
- Limiting factor is that only about 1% of true margin is evaluated