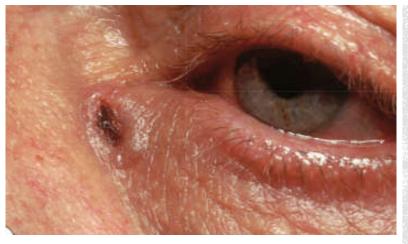

### BCC- WHAT TO LOOK FOR?

Most commonly flesh colored papule with no extra pigment

Shiny, pearly appearance

Sometimes with increased vasculature

Elevated or raised

Can ulcerate and bleed

Most commonly on the face

### BCC- PRACTICAL ADVICE

- Typically presents as wounds or bumps that "just won't heal"
  - "Hey Doc I have this place on my face that started as an acne bump and it wouldn't heal for a few weeks, so then I tried Neosporin and it came very close to healing. Then 3 weeks later I woke up and there was blood on my pillowcase that I noticed was coming from this spot."
- Think of these like cavities. They are unlikely to spread to bad places, but can locally be aggressive causing pain, bleeding, discomfort, and sometimes disfigurement.