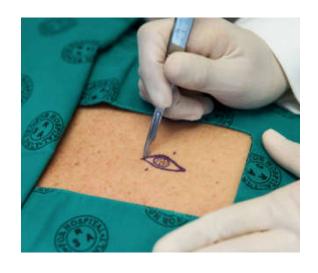

### 2 MOST COMMON TYPES OF SKIN BIOPSIES

### SHAVE BIOPSY

- 1% lidoacaine with 1:100 epinephrine
- Skin Cleanser
- Biopsy Blade
- Cautery

 Want to Sample the entire lesion without leaving a large indentation (especially in cosmetically sensitive areas)

Saucerization of a suspected melanoma

- Used mostly on growths (lesions)
- 90-95% of the biopsies I perform
- FYI: Sampling the ENTIRE lesion is especially important for pigmented lesions when ruling out melanoma
  - Old Dogma is to use a punch biopsy to get the entire depth
  - Now pathologist prefer "scoop shaves" to evaluate the entire lesion